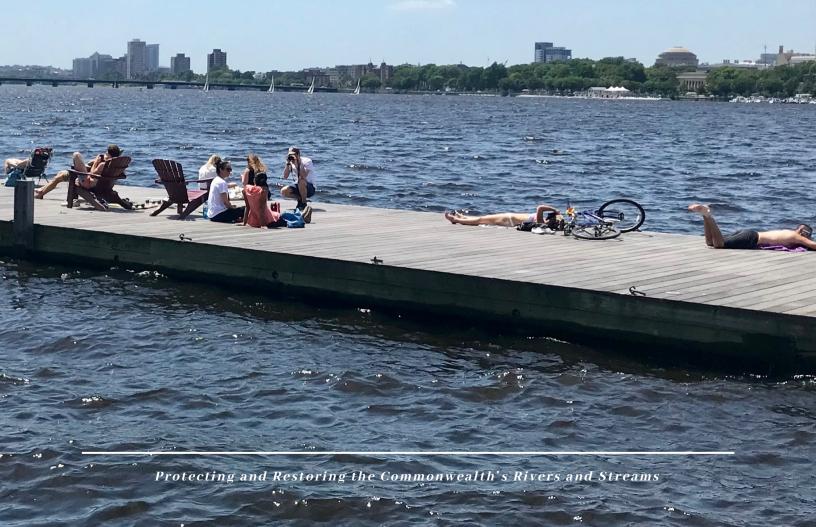

# RIVERS AS REFUGE

In 2020, we radically altered our lifestyles to avoid catching and spreading a deadly virus, we experienced an unusually contentious election year, and our country confronted racial injustice. With access to sports stadiums, movie theaters, shopping malls, movies and restaurants severely limited or gone for most of the year, Massachusetts residents turned to nature for comfort, exercise, and inspiration. A small state, Massachusetts is rich in rivers, and in 2020 they brimmed with rowers, paddlers, boaters, and swimmers. People in urban and rural areas, along the coast and inland, walked along the rivers, fished them, and marveled at their beauty and wildlife. As the only organization bringing together people and organizations from across the state and beyond of behalf of the Commonwealth's rivers, Mass Rivers plays a unique role in protecting and restoring these special places.