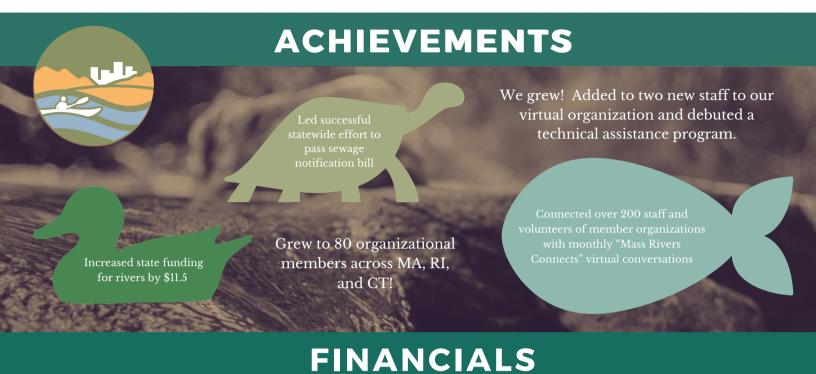

## EFFECTIVE ADVOCACY

We did not let the pandemic slow us down when it came to fighting for the rivers. We successfully mobilized our member organizations and individual members to support the sewage overflow notification bill, and worked with colleagues in a successful bid to secure \$11.5M in new dollars for state environmental agencies to protect our rivers and streams. These dollars will go toward monitoring water quality, removing dams, replacing culverts, restoring cranberry bogs, and protecting streamflow.

## **CONNECTING OUR 80 MEMBER GROUPS**

Early in the year, we created "Mass Rivers Connects" to connect our member groups virtually to share ideas for adjusting to our new mode of work. Executive Directors, fundraisers, board members, scientists, and educators each met monthly, offering advice and support, and creating new connections, with a total of over 200 participants. Highlights were a series on equity, diversity, and inclusion; and the state's response to drought.

## PARTNERING TO PROTECT STREAMFLOW

In 2020, we introduced a new technical support program to help our member organizations better protect streamflow in their local rivers.